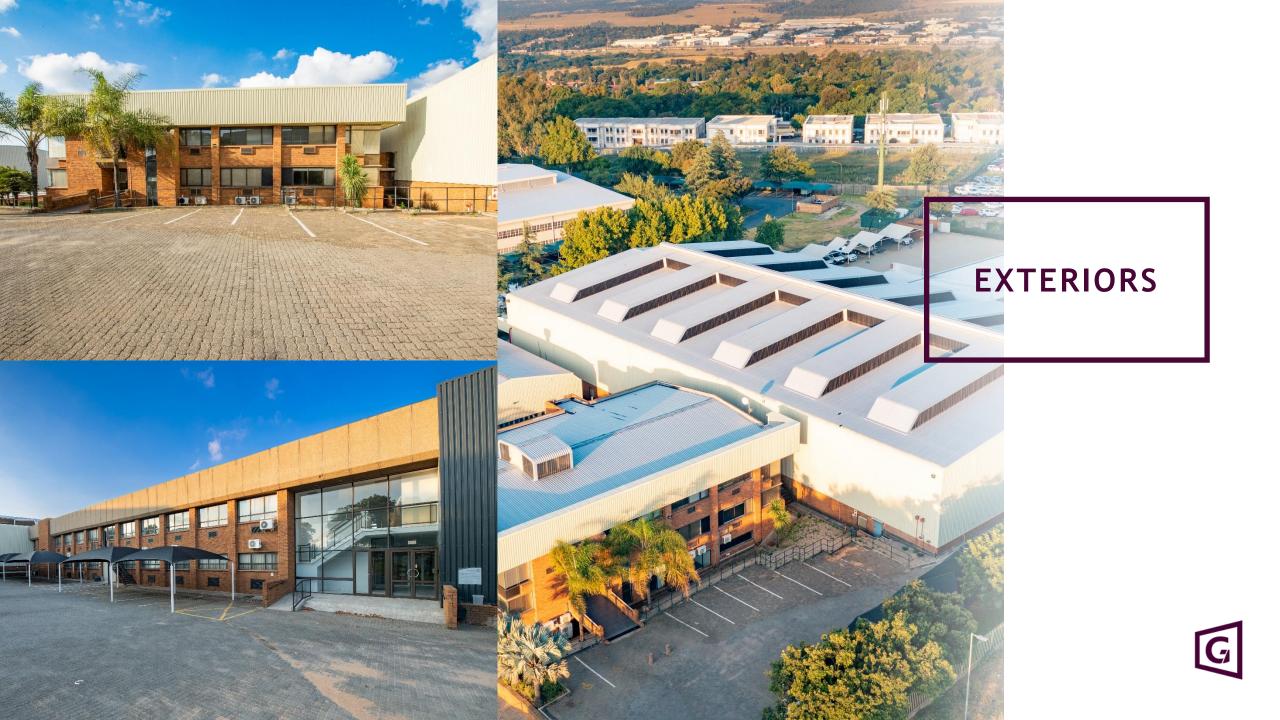

This well-located building is situated in the Marlboro Kelvin Ext Hub.

This stand-alone Industrial building offers a warehouse and offices. The property is sprinkler protected with a 3-phase power supply and ample yard area.

The warehouse has dock and on grade loading facilities which are suitable for logistical usage.

Public transport

Highway access

Fibre connectivity

Parks and recreation

Shopping

Parking