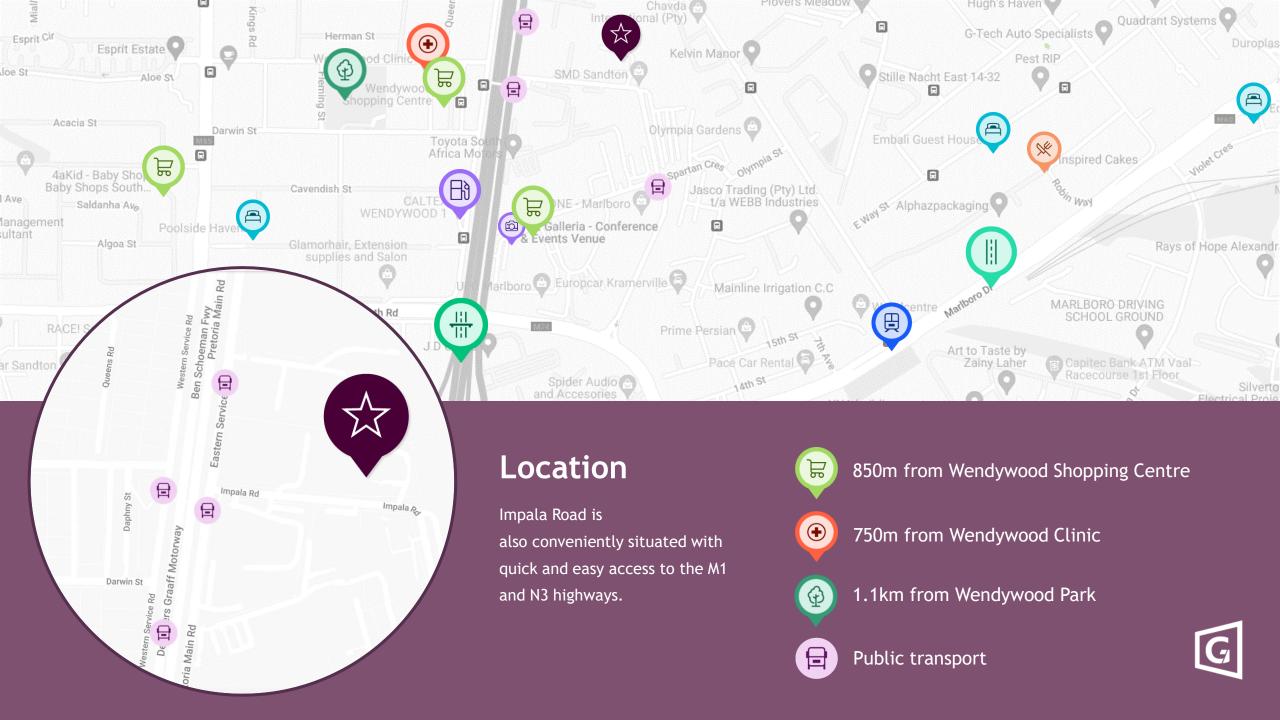

The warehouse has dock and on grade loading facilities which are suitable for logistical usage.

Public transport

Highway access

Fibre connectivity

Parks and recreation

Shopping

Parking