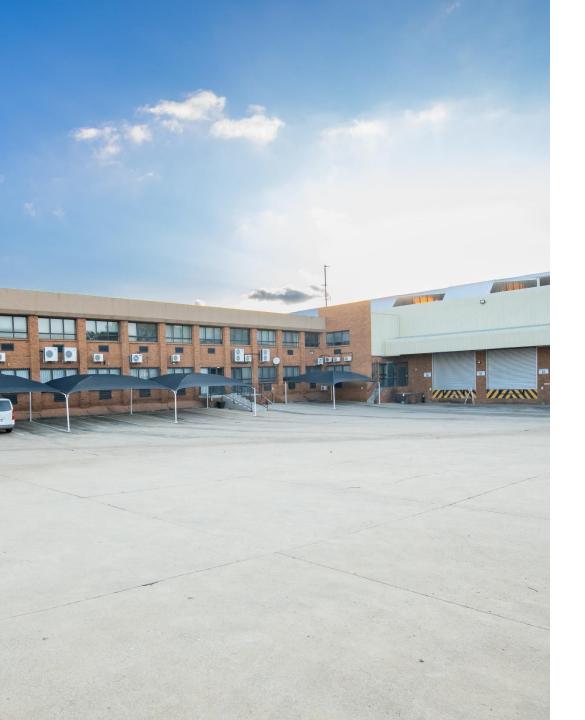

This well-located building is situated in the Marlboro Kelvin Ext Hub.

This stand-alone Industrial building offers a warehouse and offices. The property is sprinkler protected with a 3-phase power supply and ample yard area.

The warehouse has dock and on grade loading facilities which are suitable for logistical usage.

Public transport

Highway access

Fibre connectivity

Parks and recreation

Shopping

Parking