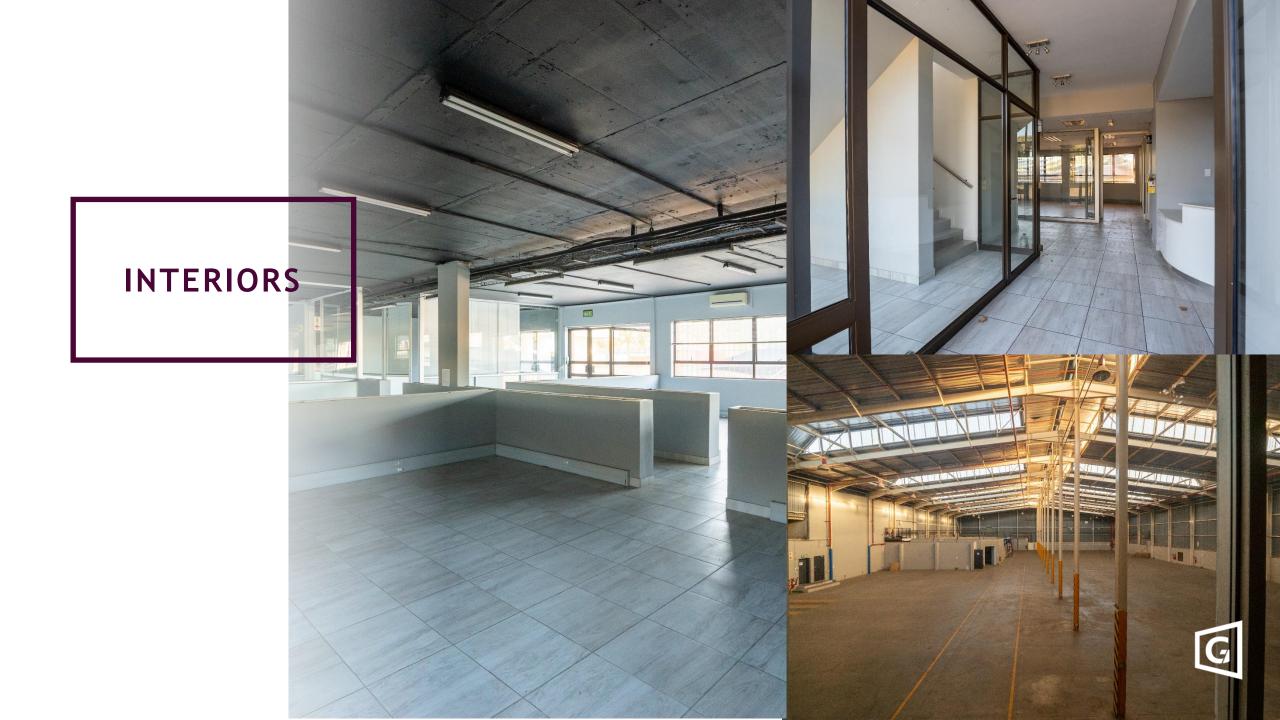

This well-located building is situated in the Marlboro Kelvin Ext Hub.

This stand-alone Industrial building offers a warehouse and offices. The property is sprinkler protected with a 3-phase power supply and ample yard area.

The warehouse has dock and on grade loading facilities which are suitable for logistical usage.

Public transport

Highway access

Fibre connectivity

Parks and recreation

Shopping

Parking