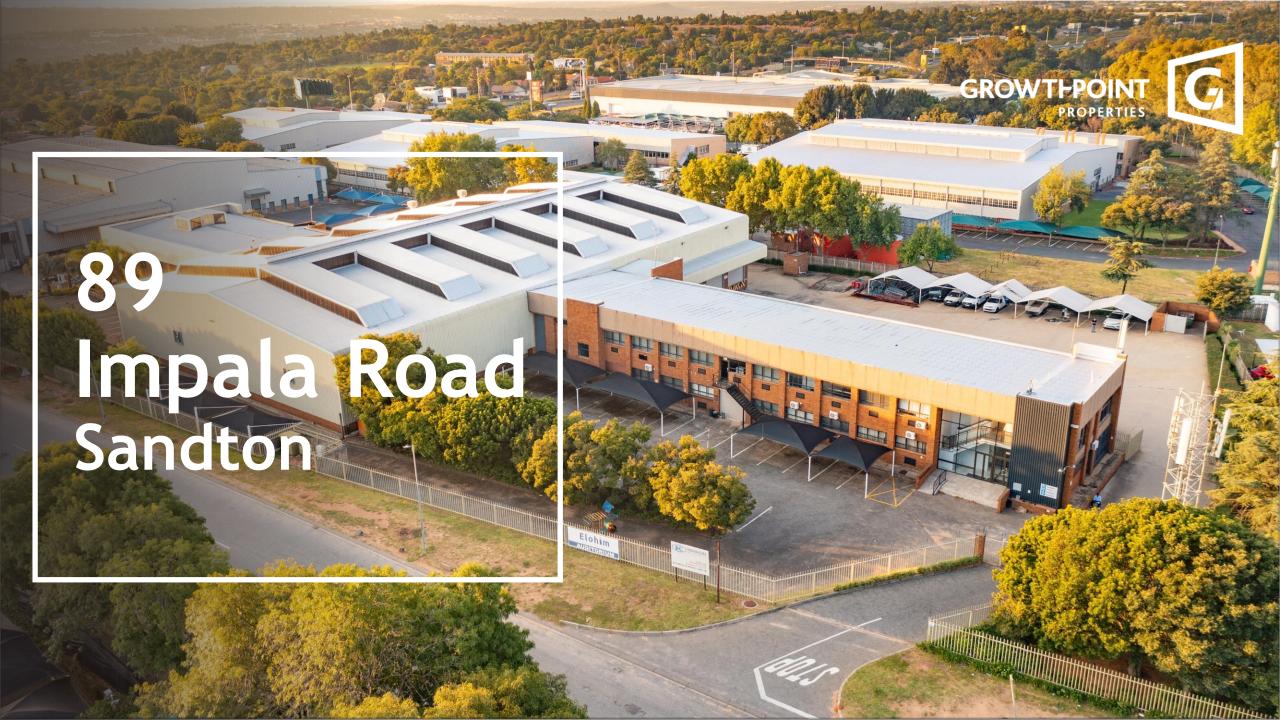

This well-located building is situated in the Marlboro Kelvin Ext Hub.

This stand-alone Industrial building offers a warehouse and offices. The property is sprinkler protected with a 3-phase power supply and ample yard area.