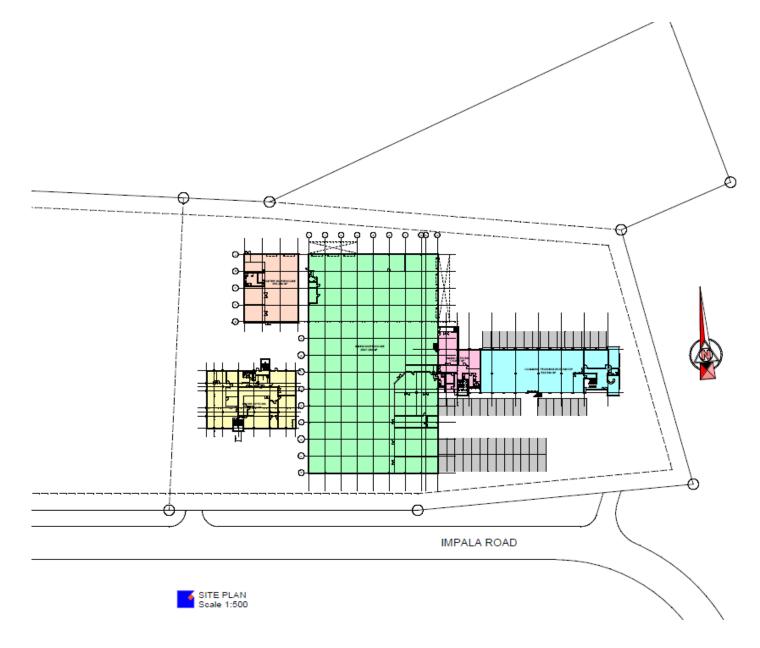

This well-located building is situated in the Marlboro Kelvin Ext Hub.

This stand-alone Industrial building offers a warehouse and offices. The property is sprinkler protected with a 3-phase power supply and ample yard area.

The warehouse has dock and on grade loading facilities which are suitable for logistical usage.



Public transport



Highway access



Fibre connectivity



Parks and recreation



Shopping



Parking









# Siteplan

89 Impala Road, Kelvin View, Sandton.







### **Rental Price**

| Total size of space approx. | 5,800m <sup>2</sup>     |
|-----------------------------|-------------------------|
| Office space approx.        | 2,700m²                 |
| Warehouse space approx.     | 3,100m²                 |
| Gross Rental                | R58.00/m <sup>2</sup>   |
| Net Rental                  | R50.85/m <sup>2</sup>   |
| Assessment Rates            | R6.48/m²                |
| Insurance                   | R0.67m²                 |
| Power                       | 3-phase<br>power supply |



### **GROWTHPOINT PROPERTIES**

Growthpoint Properties, the largest South African primary REIT listed on the JSE, is an international property company with assets in South Africa, Eastern Europe, Australia and the UK. Committed to creating space t