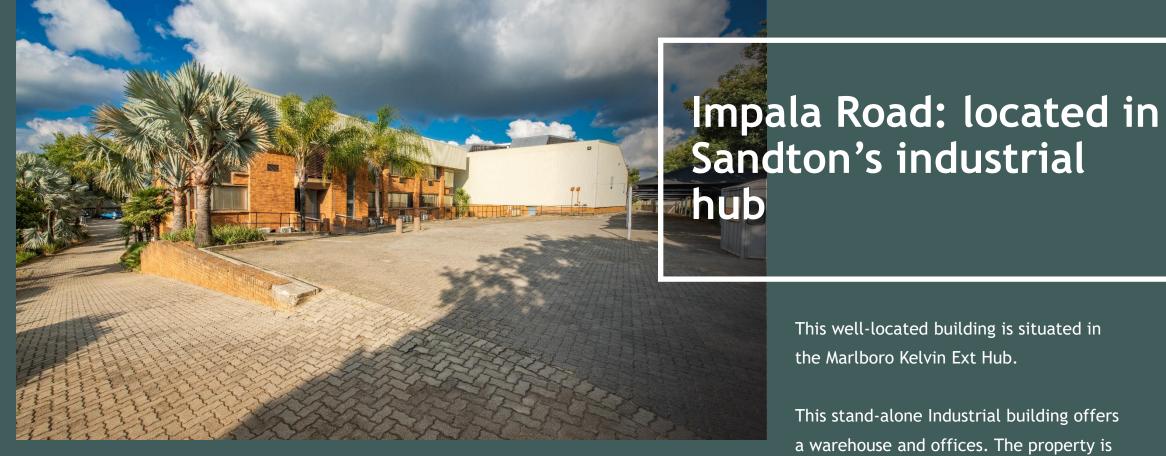

This well-located building is situated in the Marlboro Kelvin Ext Hub.

This stand-alone Industrial building offers a warehouse and offices. The property is sprinkler protected with a 3-phase power supply and ample yard area.