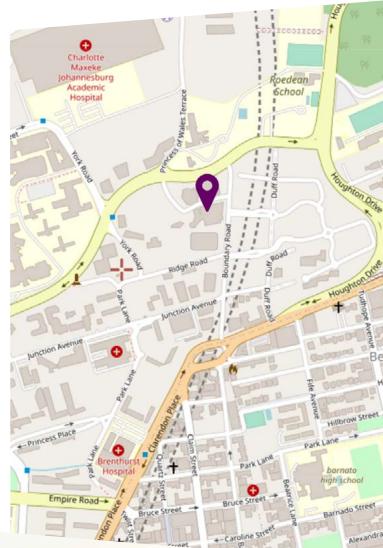

## **GROSS MONTHLY RENTAL**

Starting from R100/m<sup>2</sup>

Use our Smartmove benefit calculator to see how much you could save!

Sunnyside Office Park 32 Princess of Wales Terrace, Parktown, Johannesburg