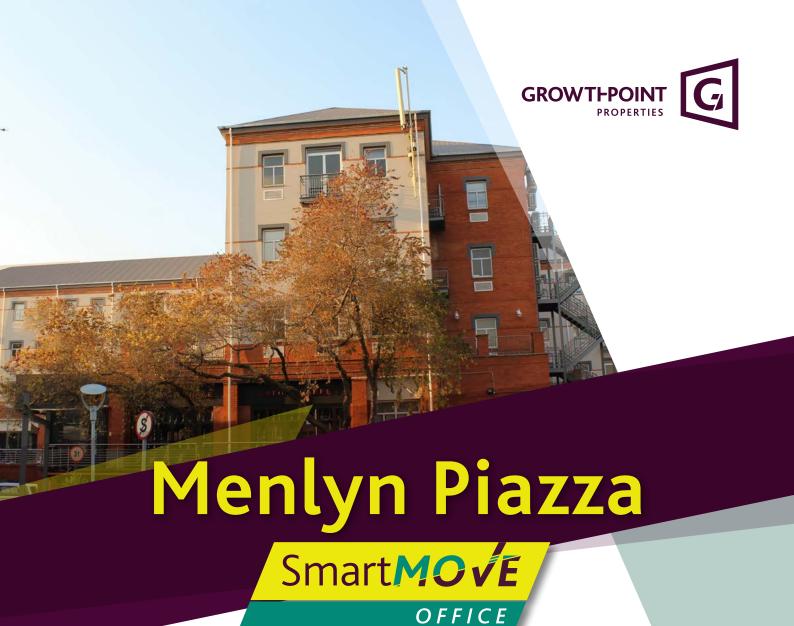

# I'M READY TO MOVE!

Menlyn Piazza is a mixed-use building located in the fastest growing commercial node with offices to let. With easy access to the N1 highway via Garstfontein and Atterbury roads, the offices provide tons of natural ventilation and light, several small balconies perfect for coffee breaks, as well as an existing kitchen facility.

## **Features**

Opposite Menlyn mall

Excellent exposure

On Gautrain bus route

Close to N1 highway

Close to retail and restaurants