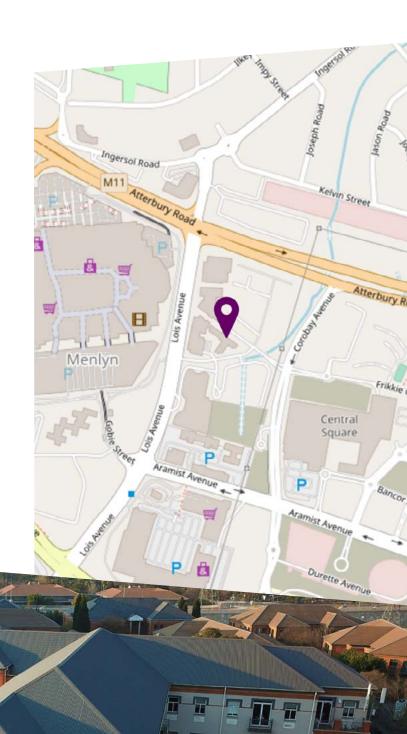

# Smart**MOVE** OFFICE

Menlyn Piazza Corner Glen Manor Ave and Lois Avenue, Menlyn, Pretoria

For more information on the Smartmove offering, contact:

## **Features**

Opposite Menlyn mall

Excellent exposure

On Gautrain bus route

Close to N1 highway

Close to retail and restaurants