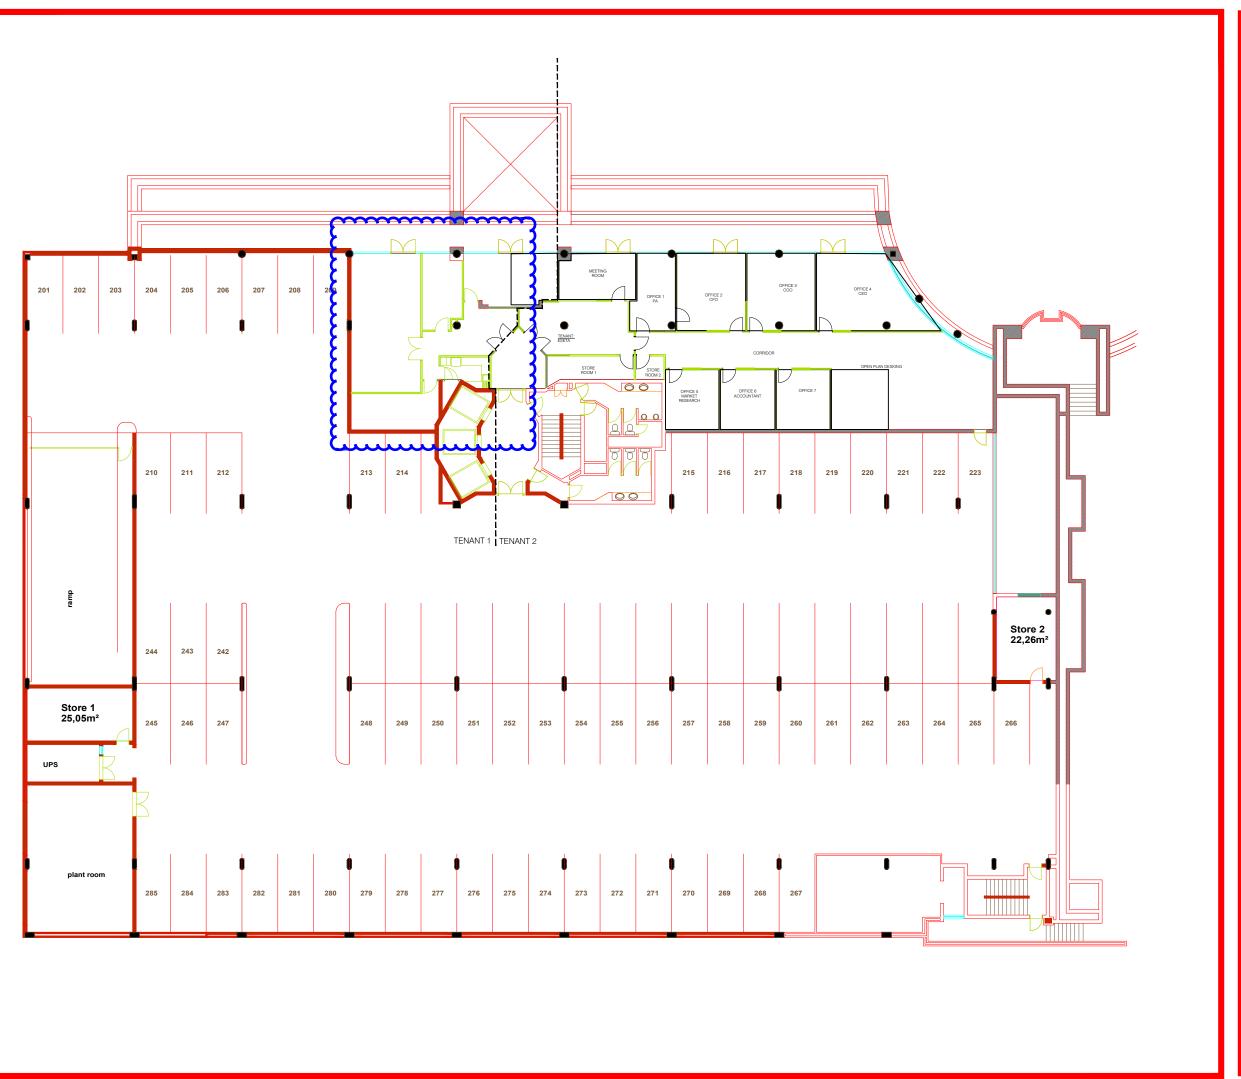

| -1 | $\sim$ | D |  |
|----|--------|---|--|
| U  | U      | D |  |
|    |        |   |  |

CLIENT GROWTHPOINT

STAND Nº

TOWNSHIP SUNNYSIDE

DRAWING TITLE SECOND FLOOR AS BUILT\_JUNE 2011

OCT 2011 1:100 ON A1