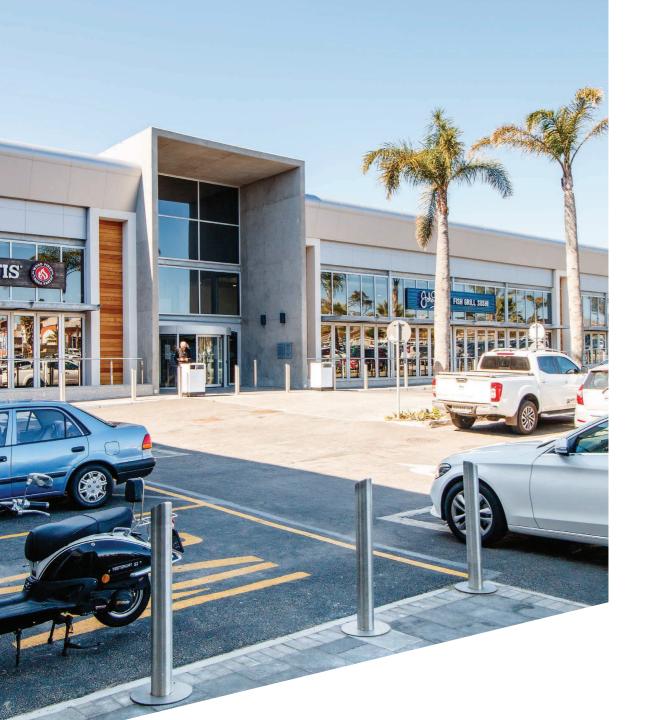

#### MALL PROFILE

Walmer Park Shopping Centre has been an exclusive and upmarket shopping destination conveniently situated in the leafy suburb of Walmer in Gqeberha (Port Elizabeth) for over 30 years. This luxurious centre offers shoppers over 43 000m² of retail floor space and up to 150 stores, including top national and international retail brands, coffee shops, restaurants, and speciality stores.

The centre's spacious exhibition areas, located throughout the centre, are extremely popular venues for promotions, brand activations and exhibitions and can be rented out to external exhibitors.

With ample, secure, free on-grade parking conveniently located close to the centre's five entrances and paid for parking in the underground parking garage, visitors enjoy the ease of accessibility and convenience Walmer has to offer.