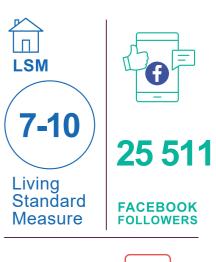

#### SHOPPER PROFILE

SHOPPER AGE 25 female 64% male 36%

AVERAGE

DWELL TIME

R255 AVERAGE MONTHLY SPEND PER HEAD

AVERAGE Annual foot traffic

4.72 MILLION shoppers

MOST SPOKEN Language

**English** 