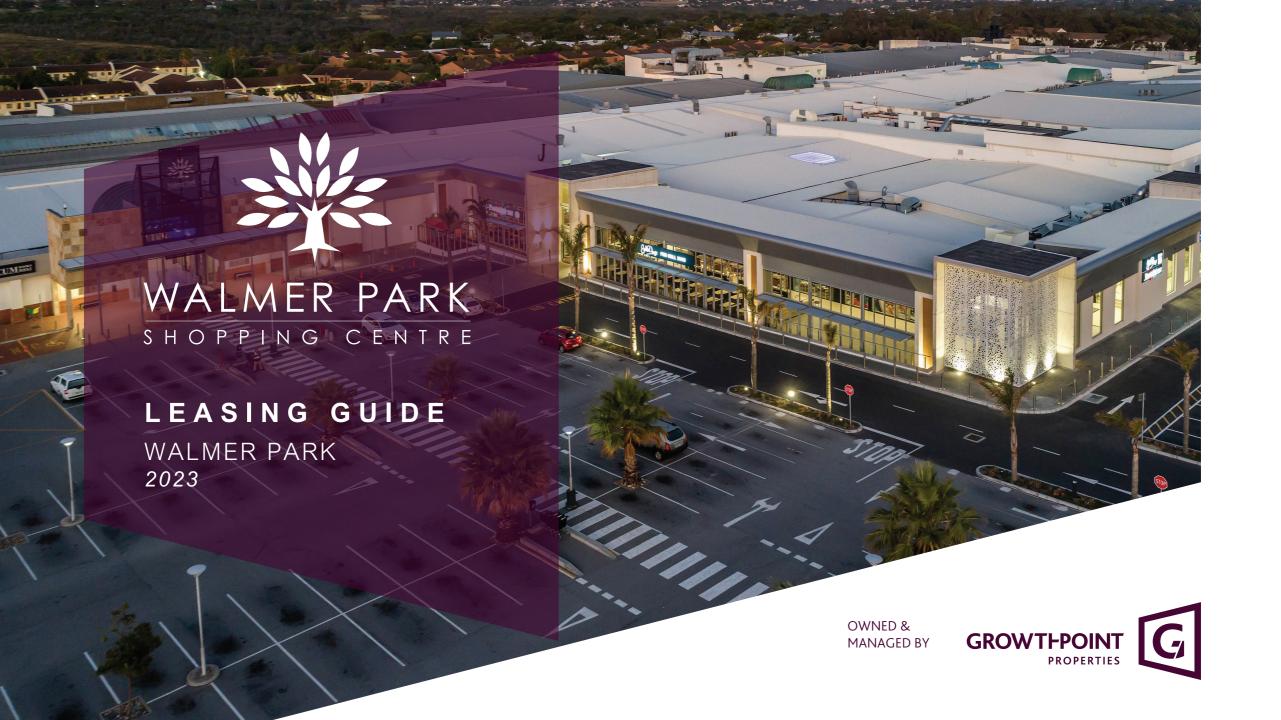

#### RETAIL PORTFOLIO OVERVIEW

JSE LISTING:

Largest

Listed Property Group

TOTAL RETAIL ASSET VALUE:

**R24.9B** 